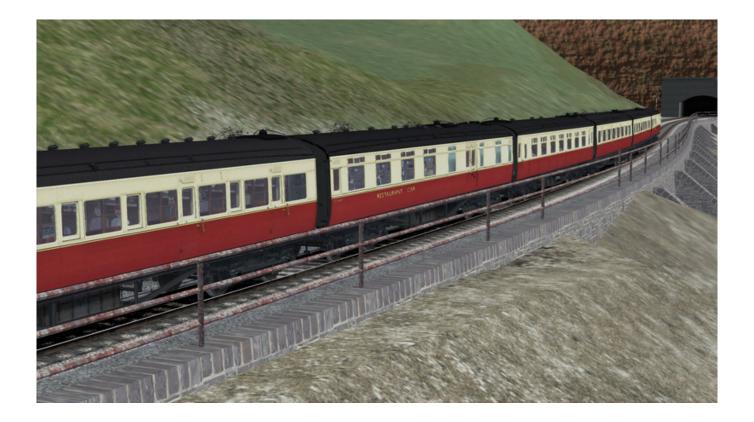

## **About This Content**

Take your simulation to the next level with these gorgeous Low Window Corridor Coaches! Built from 1926 to 1929 under the direction of Southern CME Richard Maunsell, these classical carriages were built to replace much of the wooden bodied pregrouping stock Southern inherited from its constituents. The new carriages were based upon the former LSWR "Ironclad" carriage designs, and comprised First and Third Class compartments, each of which contained a corridor and doors for each compartment, enabling quick egress on commuter services.

## **Key Features**

The Maunsell 59ft Low Window Corridor Coach Pack Crimson Cream for TS Marketplace includes the following coach types:

- Brake Composite
- Brake Third
- Corridor Composite
- Corridor First
- Open Third
- Restaurant First Kitchen (Early)
- Restaurant First Kitchen (Late)
- Corridor Third
- Download size: 95.3 MB