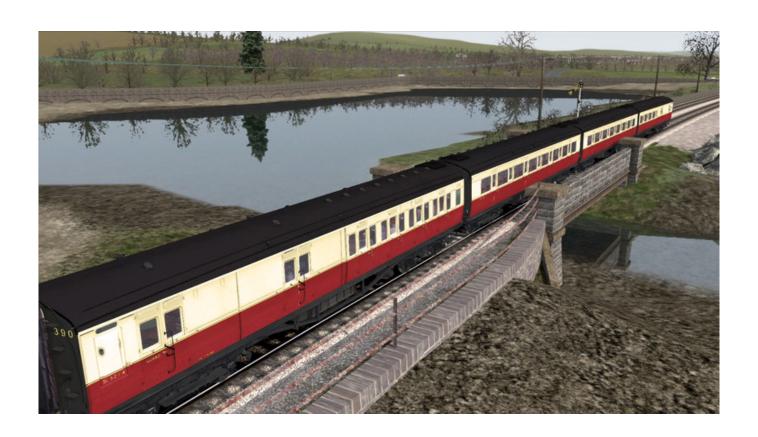

The Southern usually ran their carriages in defined sets, though many individual carriages were classified as "Loose" and could be added to trains when required, this was the case with many BCK's and TK's. It was common practise to combine sets to make longer trains in busy periods.

The Maunsell's would be seen over all the Southern network on suitable tracks. On trains to the west of England it was common practice to place a number of BCK's at the end of a consist. These where dropped off at station with branches when the train stopped, and formed the branch trains, sometimes with a TK. Sadly, withdrawals started in 1960 with the last of the stock withdrawn from passenger duties in the mid 60's.