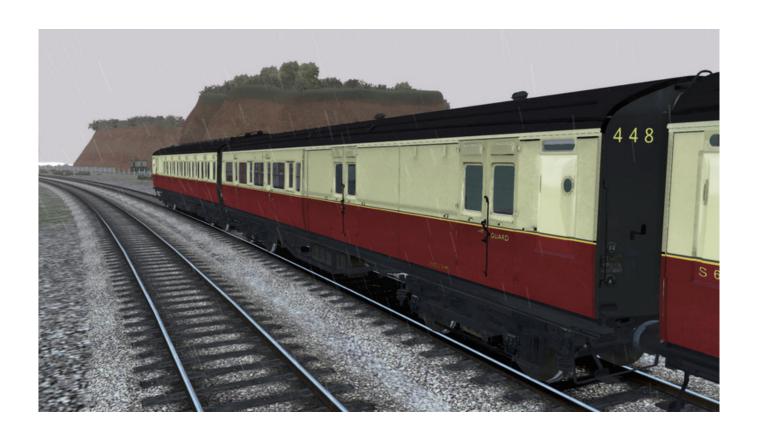

## **About This Content**

Take your simulation to the next level with these gorgeous Low Window Corridor Coaches! Built from 1926 to 1929 under the direction of Southern CME Richard Maunsell, these classical carriages were built to replace much of the wooden bodied pregrouping stock Southern inherited from its constituents. The new carriages were based upon the former LSWR "Ironclad" carriage designs, and comprised First and Third Class compartments, each of which contained a corridor and doors for each compartment, enabling quick egress on commuter services.

## **Key Features**

The Maunsell 59ft Low Window Corridor Coach Pack Crimson Cream for TS Marketplace includes the following coach types:

- Brake Composite
- Brake Third
- Corridor Composite
- Corridor First
- Open Third
- Restaurant First Kitchen (Early)
- Restaurant First Kitchen (Late)
- Corridor Third
- Download size: 95.3 MB